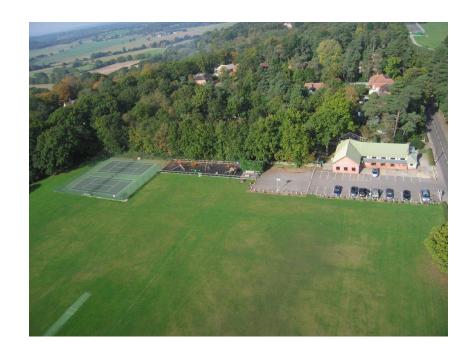

## Poor's Charity

- Hermitage Road Recreation Ground
- Hermitage Road Play Area
- Hermitage Road Car Park
- Wildlife Allotment Gardens

#### 2023 in review

- 32 Planning Applications
- Maintenance and upkeep:
  - Poor's Charity Assets
  - Litter pick on Rec Ground & 3 Play areas
  - Play areas inspection
  - Grass cutting Burial Grounds, Churchyard, Ashmore Green,
    Rec Ground, WAG
  - Hedge cutting All parish hedges and orchard
  - Tennis Court
  - Refuse collection
  - Street lamps
  - Dog poo bins